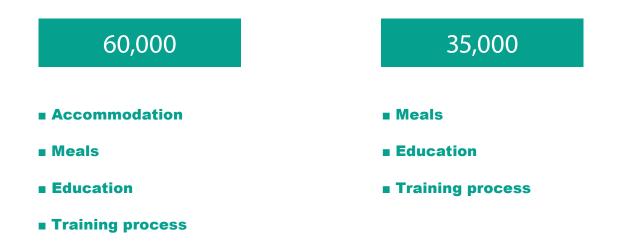

# **COST OF EDUCATION**

\* The packages are valid for training in the academy for at least 12 months.

### Accommodation

Double bed or two single beds with bedside tables

Table, chair, wardrobe

Kitchen unit equipped with refrigerator, microwave, sink, electric stove, set of kitchen utensils and cutlery

The spacious loggia (from the 2nd floor)

Air conditioner

Washer and dryer

Iron and ironing board

Bed linen according to the number of the reserved places - at arrival

Toiletries (soap, shampoo, body wash, shower cap) - at arrival

Satellite TV

Wi-Fi

#### The services include:

- Five meals
- Advanced English program from the 1st form
- Groups of not more than 8 people