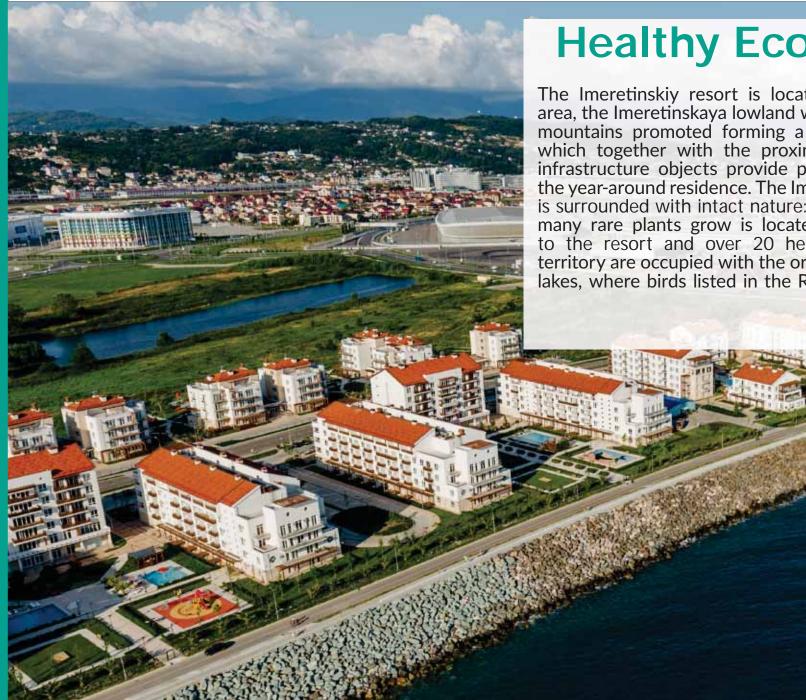

### **Healthy Ecology**

The Imeretinskiy resort is located in the protected area, the Imeretinskaya lowland where the sea and the mountains promoted forming a special microclimate which together with the proximity to the Olympic infrastructure objects provide perfect conditions for the year-around residence. The Imeretinskiy resort area is surrounded with intact nature: an arboretum where many rare plants grow is located in close proximity to the resort and over 20 hectares of the resort territory are occupied with the ornithological park with lakes, where birds listed in the Red Book are nesting.