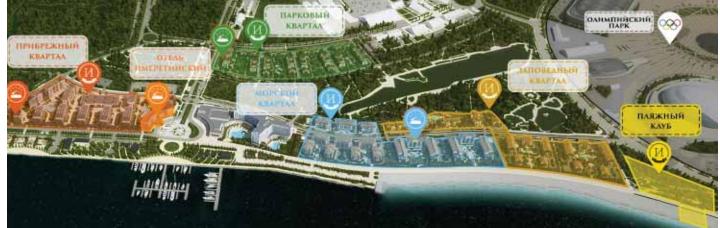

### Security

The Imeretinskiy resort area is located in the Imeretinskaya lowland by the Black Sea, in close proximity to the airport, the main traffic interchanges and the Olympic Park.

Residential and educational buildings of the Imeretinskiy are secured with protective guard structures around the perimeter which do not disturb general architectural stylistics of the resort area but perfectly protects the domestic territory from the unauthorized access. You can pass to the apartment buildings only by means of a personal electronic card which is given to the Imeretinskiy tenants and residents. The entire resort territory is day and night on petrol of foot and mobile PSC teams and monitored with the video control system.