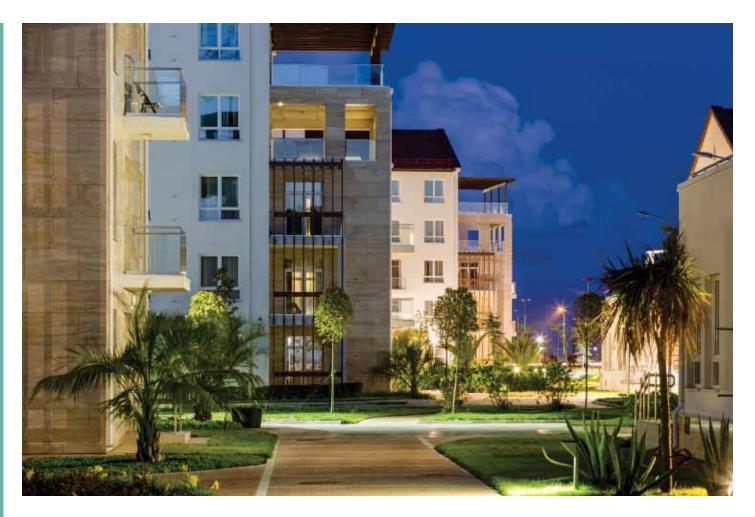

### Security

The Imeretinskiy resort area is located in the Imeretinskaya lowland by the Black Sea, in close proximity to the airport, the main traffic interchanges and the Olympic Park.

Residential and educational buildings of the Imeretinskiy are secured with protective guard structures around the perimeter which do not disturb general architectural stylistics of the resort area but perfectly protects the domestic territory from the unauthorized access. You can pass to the apartment buildings only by means of a personal electronic card which is given to the Imeretinskiy tenants and residents. The entire resort territory is day and night on petrol of foot and mobile PSC teams and monitored with the video control system.

Data of the cameras mounted both outside and inside the dwelling buildings are gathered in the unified centre where the situation is under twenty-four-hour control of the security staff.