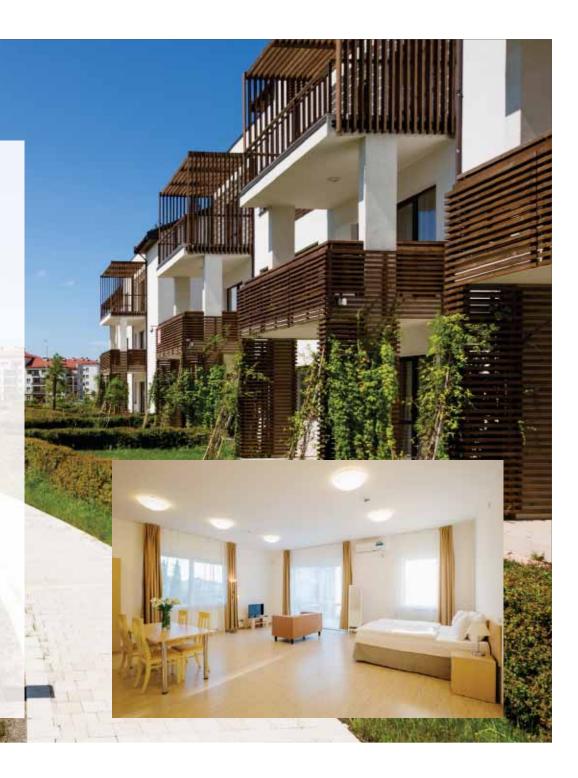

### Accommodation

Double bed or two single beds with bedside tables

Table, chair, wardrobe

Kitchen unit equipped with refrigerator, microwave, sink, electric stove, set of kitchen utensils and cutlery

The spacious loggia (from the 2nd floor)

Air conditioner

Washer and dryer

Iron and ironing board

Bed linen according to the number of the reserved places - at arrival

Toiletries (soap, shampoo, body wash, shower cap) - at arrival

Satellite TV

Wi-Fi

Cleaning and linen change on the 4th day after arrival (when staying at the rate of up to 7 days)

Daily garbage removal