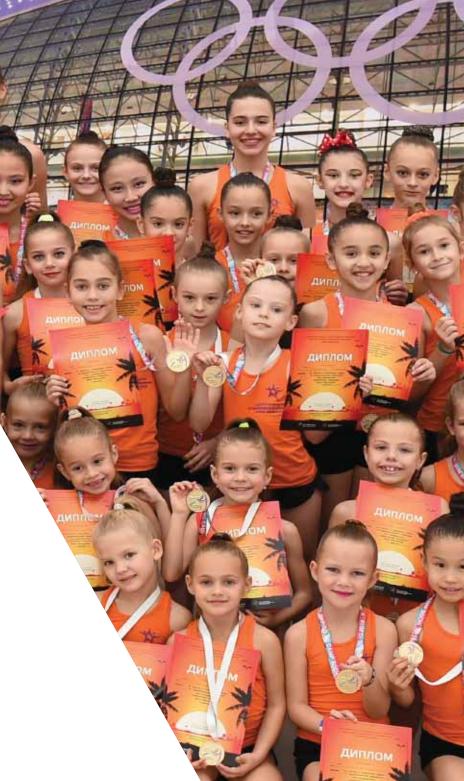

# **Result-Oriented** Trainings

The trainings are held at the Adler-Arena Olympic object in the immediate proximity to the place of residence. The following is provided for the daily workouts:

- 4 professional platforms,
- Choreography area with mirrors and barres
- Dance parquet area

The athletes have two workouts per day from 2 to 4 hours (in the morning and evening) according to the training level. A team of professionals headed by Natalia Vitalievna Razgonyuk (the first coach of Daria Kondakova) work with the athletes. The team consists of gymnastics coaches, choreographer and psychologist.